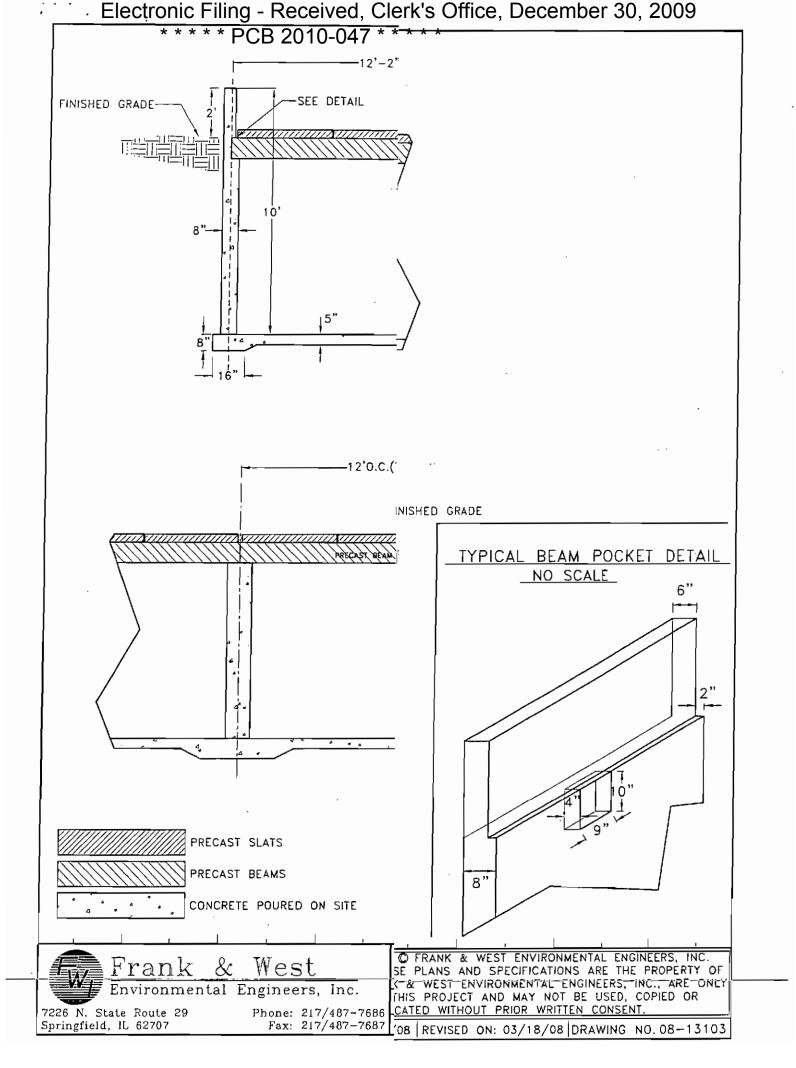

Livestock waste management facilities consisting of one manure pit (120 ft. x 300 ft. x 8 ft.) and the concrete slat floor over the manure pit and 12 pump out pits (6 ft. x 6 ft. x 8 ft.) in building #1.

The water pollution control facilities in this request include the following:

Von Holten Farms 19170 Rush Rd Lyndon, IL 61261

Section 1, T20 North, R5 East of the 4th East PM in Whiteside County.

Livestock waste management facilities consisting of one manure pit (120 ft. x 300 ft. x 8 ft.) and the concrete slat floor over the manure pit and 12 pump out pits (6 ft. x 6 ft. x 8 ft.) in building #1.

Building #1 (120'x 300'x 8') flooring: Slats concrete pumpouts: 12 need Size 6'x6'x8' Need Section Called applicant June 5th, 2009 for Dimension to Section No.

drg/taxcert review sheet