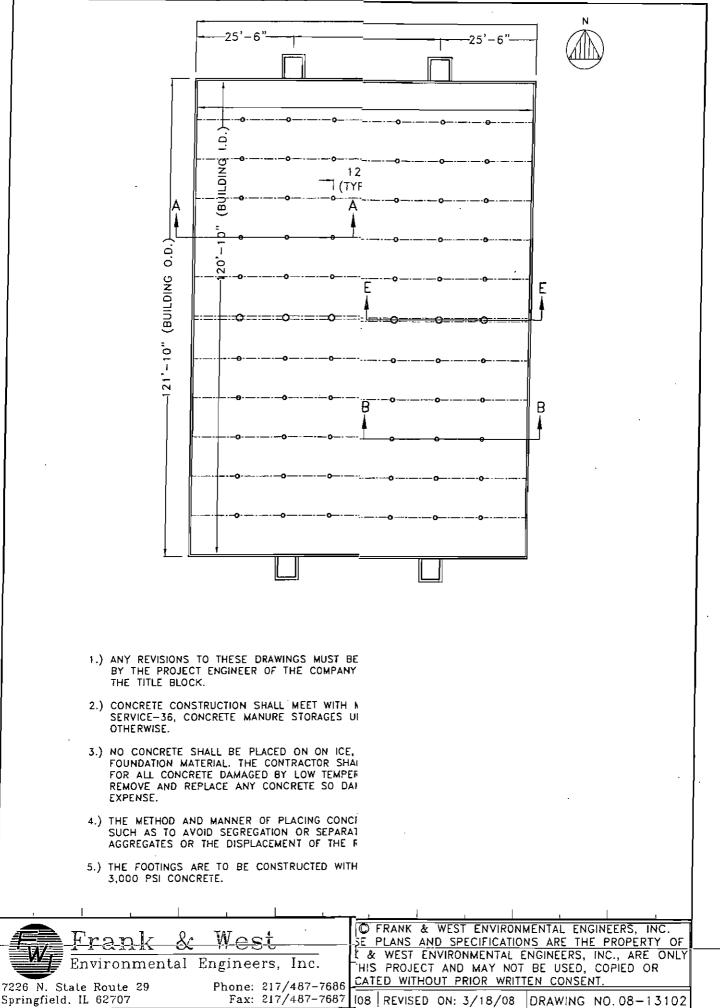

Livestock waste management facilities consisting of one manure pit (120 ft. x 300 ft. x 8 ft.) and the concrete slat floor over the manure pit and 12 pump out pits (6 ft. x 6 ft. x 8 ft.) in building #1.

The water pollution control facilities in this request include the following:

Von Holten Farms 19170 Rush Rd Lyndon, IL 61261

Section 1, T20 North, R5 East of the 4th East PM in Whiteside County.

Livestock waste management facilities consisting of one manure pit (120 ft. x 300 ft. x 8 ft.) and the concrete slat floor over the manure pit and 12 pump out pits (6 ft. x 6 ft. x 8 ft.) in building #1.

Building #1 (120'x 300'x 8') flooring: Slats concrete pumpouts: 12 need Size 6'x6'x8' Need Section Called applicant June 5th, 2009 for Dimension to Section No.

drg/taxcert review sheet